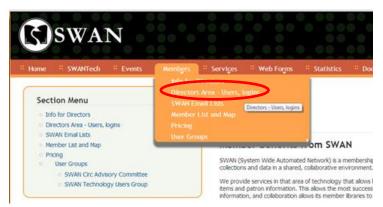

The new passwords can be found on the SWAN website <a href="http://support.swanlibraries.net/">http://support.swanlibraries.net/</a> under the "Members" tab by clicking on "Directors Area - Users, logins". You will need to login to the website using your L2 username and password.